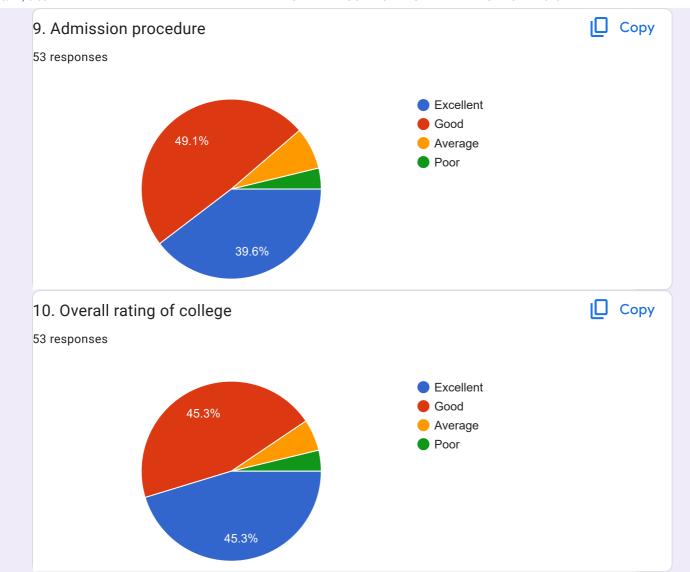

|   |
| 8327001922                               |   |
| 9775938909                               |   |
| 7318937780                               |   |
| 7029313433                               |   |
| 8250893734                               |   |
| 6296118658                               |   |
| 8116986448                               | 0 |
|                                          |   |

| 6295917557 |
|------------|
| 8388983006 |
| 7908016458 |
| 7001809435 |
| 7699105022 |
| 7365922681 |
| 7557083935 |
| 7908527009 |
| 6204195335 |
| 9064372043 |
| 8116072358 |
| 8918082458 |
| 8348649906 |
| 7001612199 |
| 8327332160 |
| 9883901989 |
| 8637098188 |
| 6296322955 |
| 8918082729 |
| 8370857874 |
| 9883250547 |
| 8617879399 |
| 8001665437 |



















| Comments for further development in curriculum, infrastructure and grievances  23 responses                                                                                                                                                                                                                                                                                                               |
|-----------------------------------------------------------------------------------------------------------------------------------------------------------------------------------------------------------------------------------------------------------------------------------------------------------------------------------------------------------------------------------------------------------|