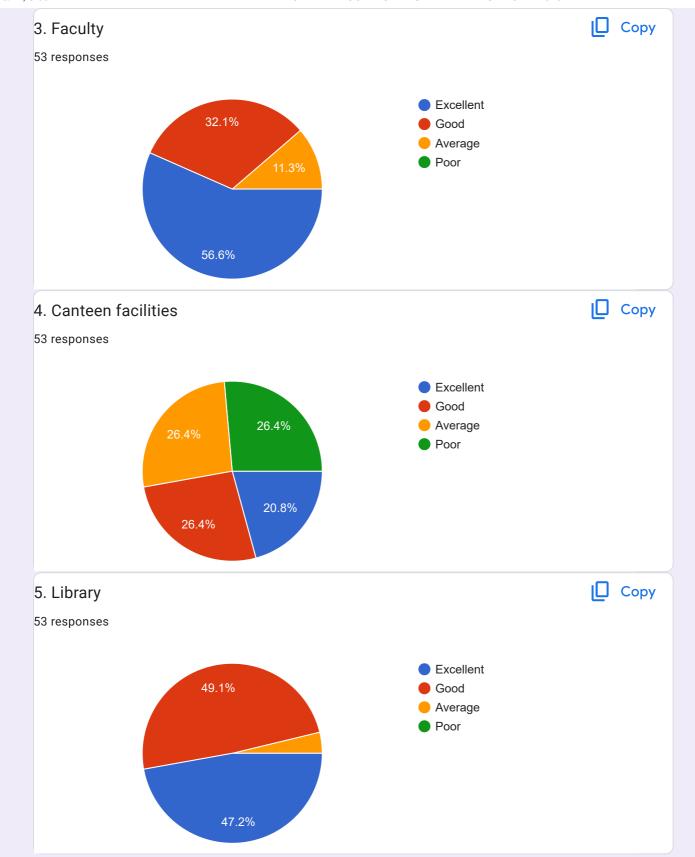

574                               |   |
| 8327001922                               |   |
| 9775938909                               |   |
| 7318937780                               |   |
| 7029313433                               |   |
| 8250893734                               |   |
| 6296118658                               |   |
| 8116986448                               | 0 |
|                                          |   |

| 6295917557 |
|------------|
| 8388983006 |
| 7908016458 |
| 7001809435 |
| 7699105022 |
| 7365922681 |
| 7557083935 |
| 7908527009 |
| 6204195335 |
| 9064372043 |
| 8116072358 |
| 8918082458 |
| 8348649906 |
| 7001612199 |
| 8327332160 |
| 9883901989 |
| 8637098188 |
| 6296322955 |
| 8918082729 |
| 8370857874 |
| 9883250547 |
| 8617879399 |
| 8001665437 |



















| Comments for further development in curriculum, infrastructure and grievances  23 responses                                                                                                                                                                                                                                                                                                               |
|-----------------------------------------------------------------------------------------------------------------------------------------------------------------------------------------------------------------------------------------------------------------------------------------------------------------------------------------------------------------------------------------------------