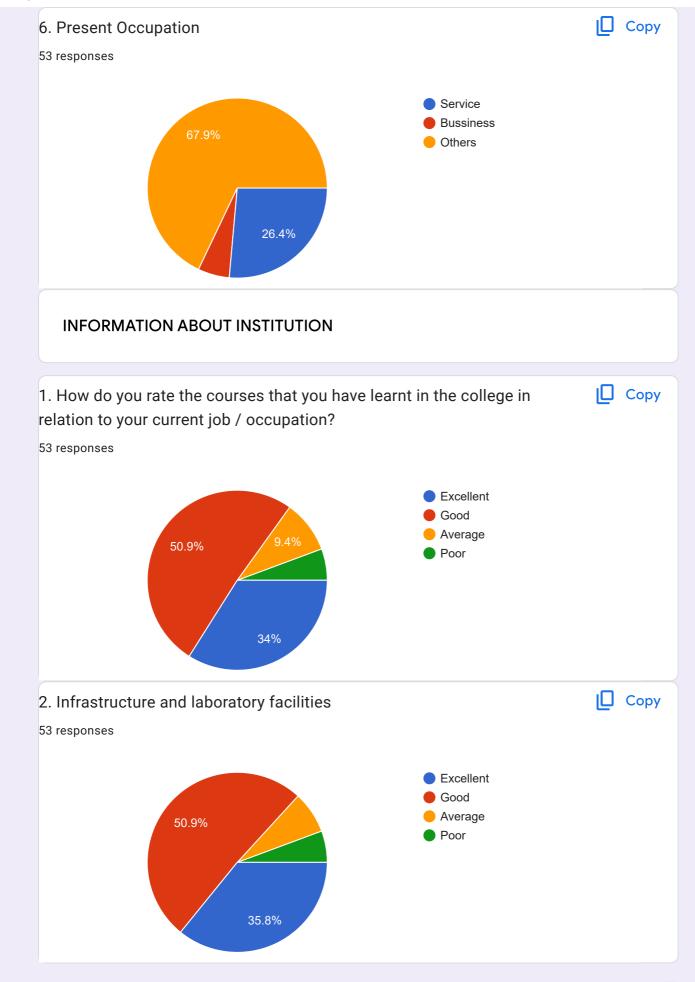

2131574                               |   |
| 8327001922                               |   |
| 9775938909                               |   |
| 7318937780                               |   |
| 7029313433                               |   |
| 8250893734                               |   |
| 6296118658                               |   |
| 8116986448                               | 0 |
|                                          |   |

| 6295917557 |
|------------|
| 8388983006 |
| 7908016458 |
| 7001809435 |
| 7699105022 |
| 7365922681 |
| 7557083935 |
| 7908527009 |
| 6204195335 |
| 9064372043 |
| 8116072358 |
| 8918082458 |
| 8348649906 |
| 7001612199 |
| 8327332160 |
| 9883901989 |
| 8637098188 |
| 6296322955 |
| 8918082729 |
| 8370857874 |
| 9883250547 |
| 8617879399 |
| 8001665437 |



















| Comments for further development in curriculum, infrastructure and grievances  23 responses                                                                                                                                                                                                                                                                                                               |
|-------------------------------------------------------------------------------------------------------------------------------------------------------------------------------------------------------------------------------------------------------------------------------------------------------------------------------------------------------------------------------------------------