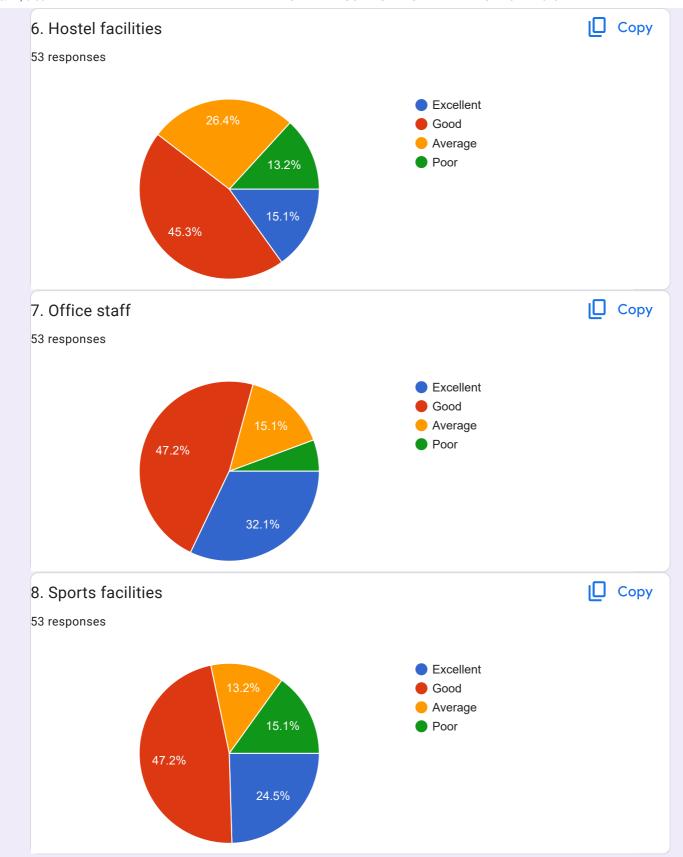

|   |
| 8327001922                               |   |
| 9775938909                               |   |
| 7318937780                               |   |
| 7029313433                               |   |
| 8250893734                               |   |
| 6296118658                               |   |
| 8116986448                               | 0 |
|                                          |   |

| 6295917557 |
|------------|
| 8388983006 |
| 7908016458 |
| 7001809435 |
| 7699105022 |
| 7365922681 |
| 7557083935 |
| 7908527009 |
| 6204195335 |
| 9064372043 |
| 8116072358 |
| 8918082458 |
| 8348649906 |
| 7001612199 |
| 8327332160 |
| 9883901989 |
| 8637098188 |
| 6296322955 |
| 8918082729 |
| 8370857874 |
| 9883250547 |
| 8617879399 |
| 8001665437 |



















| Comments for further development in curriculum, infrastructure and grievances  23 responses                                                                                                                                                                                                                                                                                                               |
|---------------------------------------------------------------------------------------------------------------------------------------------------------------------------------------------------------------------------------------------------------------------------------------------------------------------------------------------------------------------------------------------------------