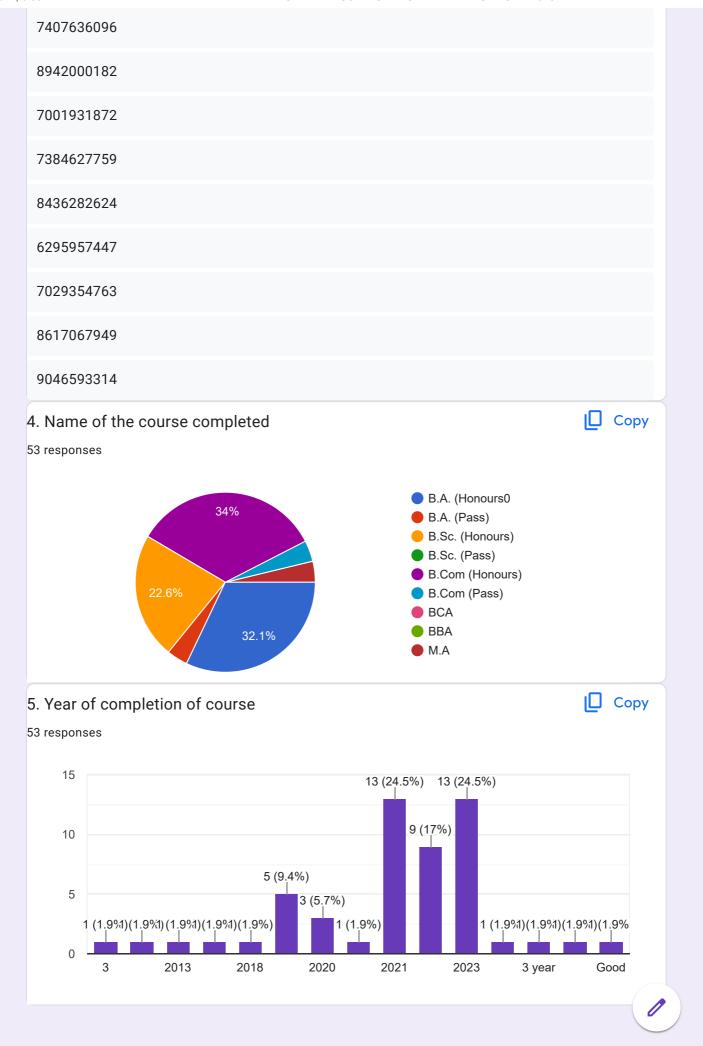

872131574                               |   |
| 8327001922                               |   |
| 9775938909                               |   |
| 7318937780                               |   |
| 7029313433                               |   |
| 8250893734                               |   |
| 6296118658                               |   |
| 8116986448                               | 0 |
|                                          |   |

| 6295917557 |
|------------|
| 8388983006 |
| 7908016458 |
| 7001809435 |
| 7699105022 |
| 7365922681 |
| 7557083935 |
| 7908527009 |
| 6204195335 |
| 9064372043 |
| 8116072358 |
| 8918082458 |
| 8348649906 |
| 7001612199 |
| 8327332160 |
| 9883901989 |
| 8637098188 |
| 6296322955 |
| 8918082729 |
| 8370857874 |
| 9883250547 |
| 8617879399 |
| 8001665437 |



















| Comments for further development in curriculum, infrastructure and grievances  23 responses                                                                                                                                                                                                                                                                                                               |
|-----------------------------------------------------------------------------------------------------------------------------------------------------------------------------------------------------------------------------------------------------------------------------------------------------------------------------------------------------------------------------------------------